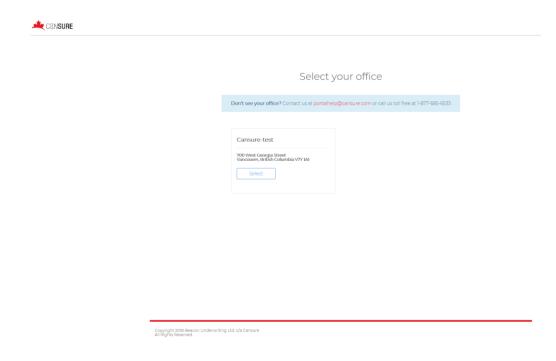

- **4.** After all information is entered, an option to select your office appears.
  - If you work at more than one office location in your brokerage, please use the office location that you are primarily based.