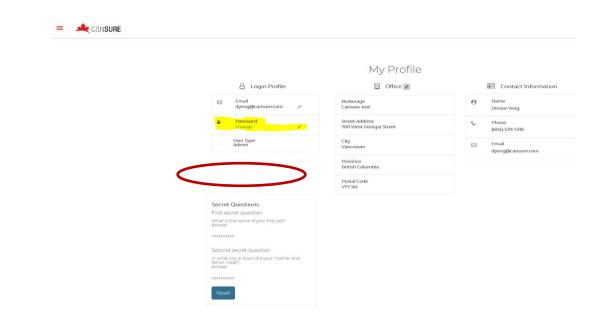

# Editing Your Profile (Password Change)

**1.** After logging in to the portal using your temporary password, you may change it to a password of your preference by clicking on "My Profile":

**2.** You may edit your profile information using the pencil icon, or 'change' in the Password box to change your password.