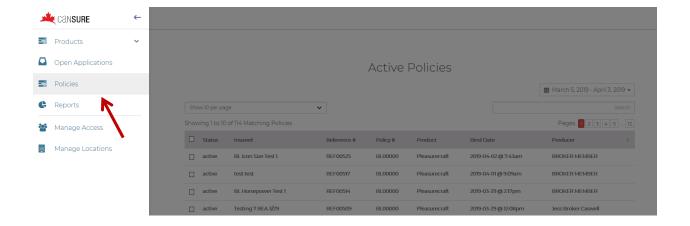

## ACCESSING DOCUMENTS FOR ACTIVE POLICIES

Once you bind and issue a policy for your client, an email will be sent to you
with all policy documents including the wordings. If you would like to access
the documents immediately to provide your client, you can access them by
clicking "Policies" in the menu:

• Similar to searching for Open Applications, you can also use the Search field to quickly retrieve your client's policy. Ensure that the desired date range is also amended accordingly as it will impact your search parameters.

 Clicking on the desired policy listed in the table under Active Policies will bring you to a policy detail screen which includes all applicable policy documents available to download or to email your client: