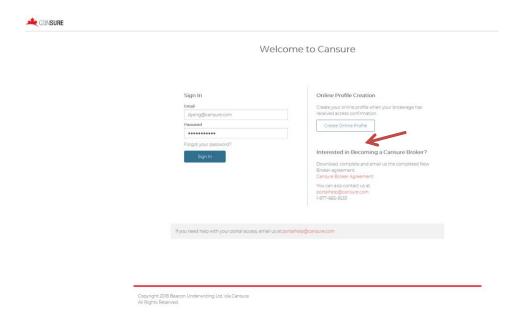

# **SELF REGISTRATION**

- 1. Type "https://portal.cansure.com" in your address bar of your browser
- 2. Click the "Create Online Profile" button:

- **3.** All fields are required information:
  - The email address must match up with your brokerage email domain address.
  - The postal code field will trigger the location that your profile should be assigned to.

## Welcome to Cansure

Chrome Browser provides the best experience when using the Cansure Portal.

Sign In

Email

Create your online profile when your brokerage has received access confirmation.

Create Online Profile

Interested in Becoming a Cansure Broker?

Download, complete and email us the completed New Broker agreement.

Cansure Broker Agreement

You can also contact us at portalhelp@cansure.com

1-877-685-6533

If you need help with your portal access, email us at portalhelp@cansure.com