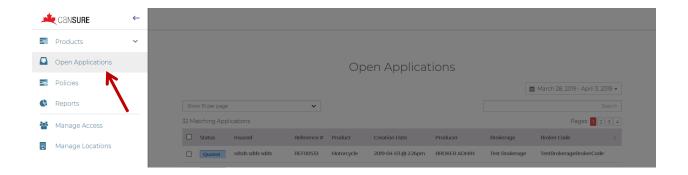

# MANAGING OPEN APPLICATIONS

• After you have started an application, it will automatically be saved under "Open Applications" section in the menu bar (as highlighted below):

 This screen will allow you to view and access all open applications in your brokerage location:

 You may choose to view applications within a specified date range using the calendar feature, or you can also type in the quote number in the Search field (REFxxxxx):

• Clicking on the desired Quoted policy will allow you to access the application details and continue to make any changes under "Available Actions":