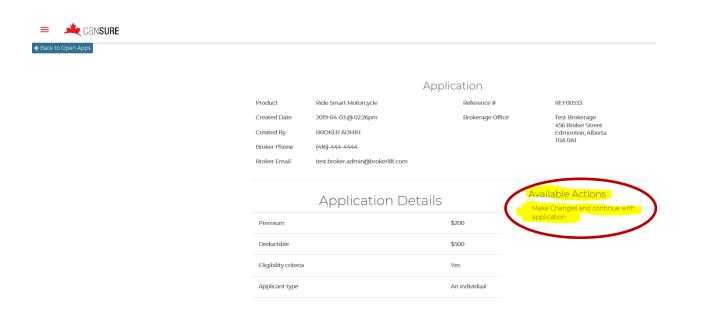

 You may choose to view applications within a specified date range using the calendar feature, or you can also type in the quote number in the Search field (REFxxxxx):

• Clicking on the desired Quoted policy will allow you to access the application details and continue to make any changes under "Available Actions":

- Once you click on "Make changes and continue with application":
  - You will be taken back to the application screens to review, confirm, and make edits prior to binding.
  - The screens will be pre-populated with previous information you have entered so you will not need to enter it again.