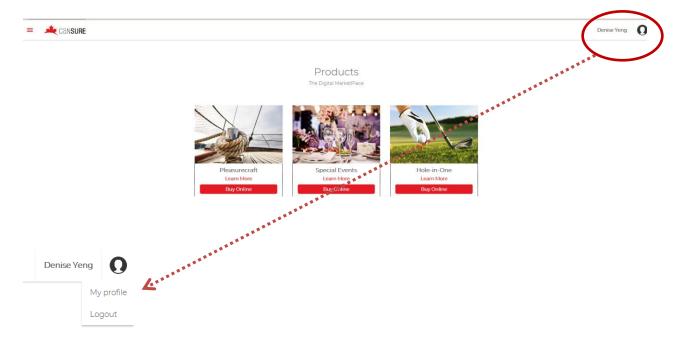

# Editing Your Profile (Password Change)

**1.** After logging in to the portal using your temporary password, you may change it to a password of your preference by clicking on "My Profile":

**2.** You may edit your profile information using the pencil icon, or 'change' in the Password box to change your password.