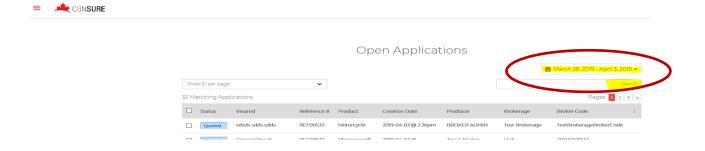

 You may choose to view applications within a specified date range using the calendar feature, or you can also type in the quote number in the Search field (REFxxxxx):

• Clicking on the desired Quoted policy will allow you to access the application details and continue to make any changes under "Available Actions":