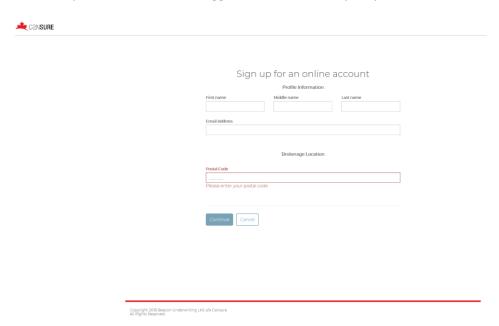

# **SELF REGISTRATION**

- 1. Type "https://portal.cansure.com" in your address bar of your browser
- 2. Click the "Create Online Profile" button:

- **3.** All fields are required information:
  - The email address must match up with your brokerage email domain address.
  - The postal code field will trigger the location that your profile should be assigned to.