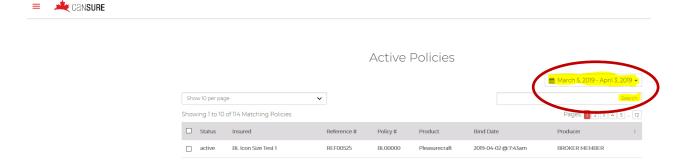

• Similar to searching for Open Applications, you can also use the Search field to quickly retrieve your client's policy. Ensure that the desired date range is also amended accordingly as it will impact your search parameters.

 Clicking on the desired policy listed in the table under Active Policies will bring you to a policy detail screen which includes all applicable policy documents available to download or to email your client: