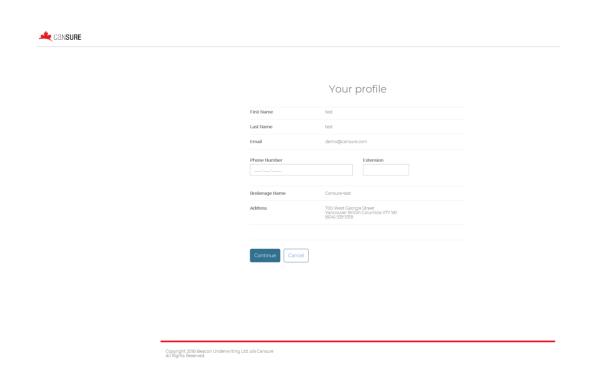

**5.** Additional details are required to complete the registration of your profile.

**6.** After you receive this confirmation, you will receive an automatically generated email from info@cansure.com with your temporary password to log in to the portal.