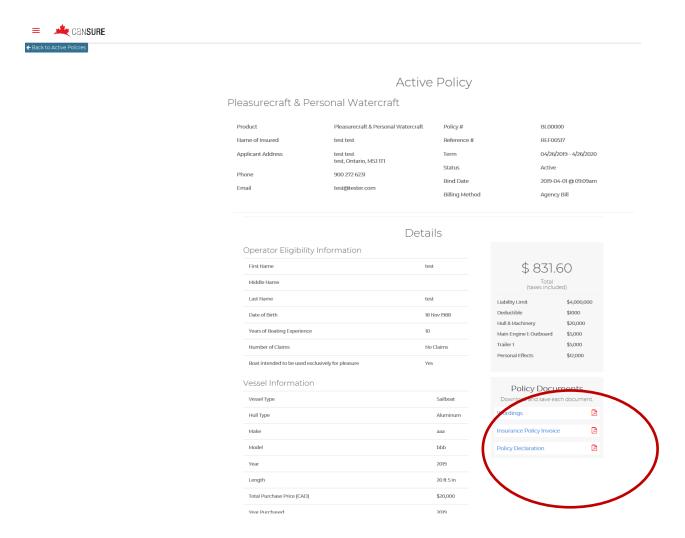

 Clicking on the desired policy listed in the table under Active Policies will bring you to a policy detail screen which includes all applicable policy documents available to download or to email your client: